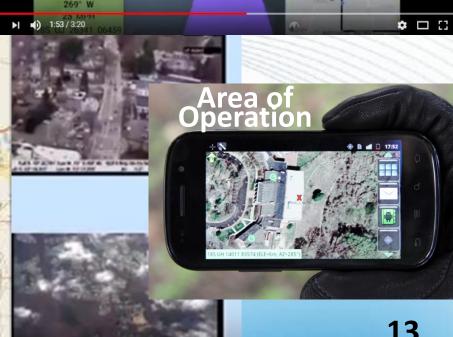

### iSAIL-TAK Situation Assessment – Area of Operation DoD, Hurricanes & Marathons *Proven* to Keep us SAFE!

Confidential 18