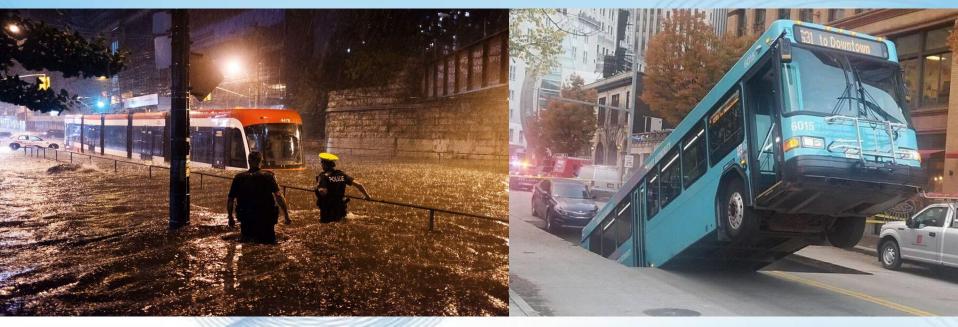

#### Cities must take action against rising sea levels, before it's too late ~ Toronto Chief Resilience Officer

Climate Change Accelerating "Sinkhole Alley"