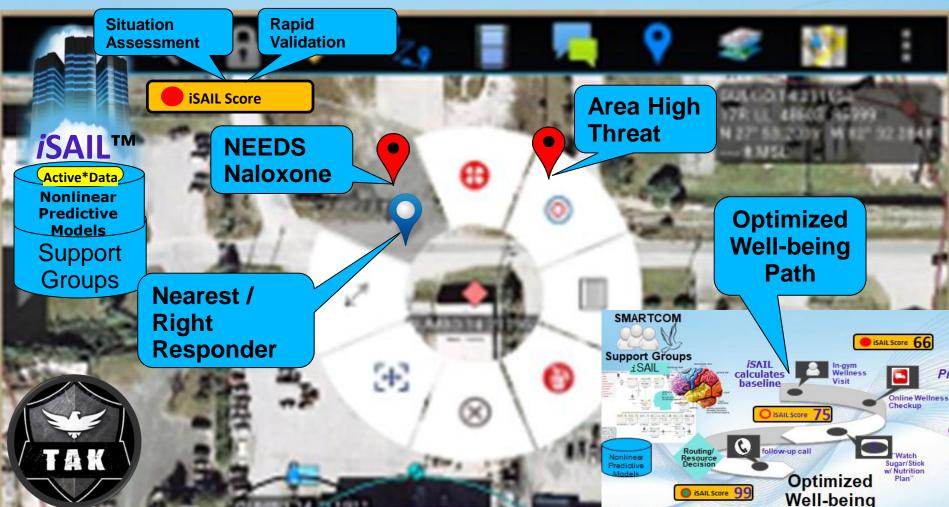

#### iSAIL-City ROI

**Savings** 

\$20B

\$4B

\$3.75B

**Decrease School Operating Expenses**Increase Quality of Education / Life

Increase Public Safety – Reduce Costs iSAIL-TAK + SmartComm

\$0.25B

Decrease Healthcare Costs

<sup>1</sup> iSAIL Rapid Transit

➤ SmartComm - Value Chain Optimization

SmartComm - Sports-Health-Education

**Total Annual Savings \$28B** 

### iSAIL-TAK Situation Assessment – Area of Operation DoD, Hurricanes & Marathons *Proven* to Keep us SAFE!

Confidential 18