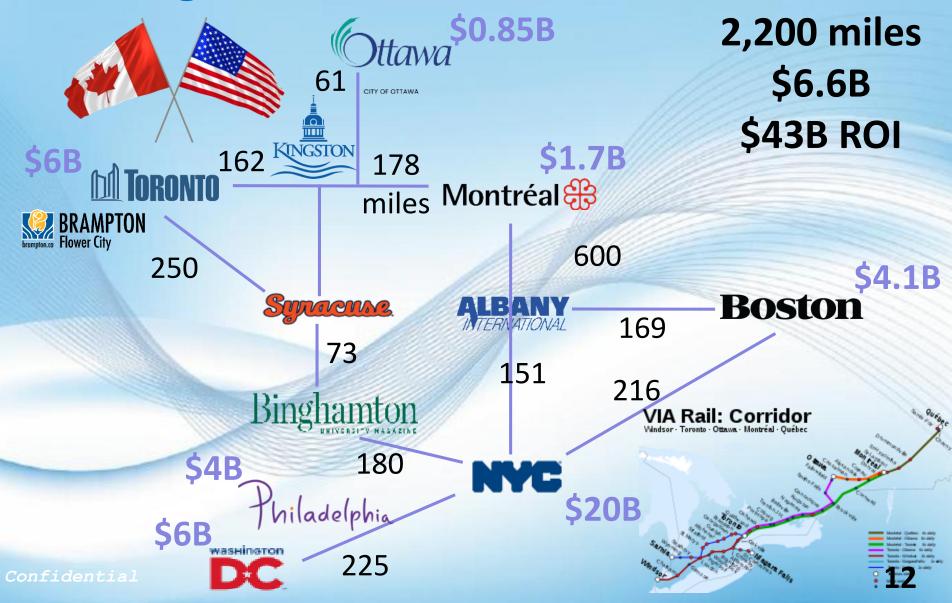

#### iSAIL Transit Radical Cost Reduction 9AI

HFR: \$2.3B 1,200km/750mi NE: \$6.6B, 2,200 miles, \$43B ROI \$9T Travel Market

\$63-98B 382 miles \$165-257M/mile

\$6-8B 25 miles \$240-320M/mile Why this? *i*SAIL is MUCH higher speeds, <sup>9AI</sup>
Infinitely more fun &
Carbon Transforming at 1/100<sup>th</sup> the Cost