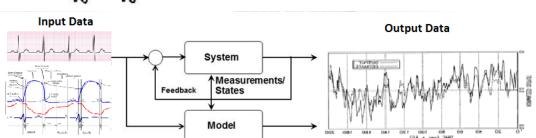

### iSAIL Rapidly Models Complex Systems where other AI methods Fail

(interest of the control of the cont

Avoid 737 Max Catastrophes!!

#### iSAIL Model

 $y(t) = h_o + \int_0^{\infty} h_1(\tau) x(t-\tau) d\tau + \int_0^{\infty} \int_0^{\infty} h_2(\tau_1, \tau_2) x(t-\tau_1) x(t-\tau_2) d\tau_1 d\tau_2$   $+ \int_0^{\infty} \int_0^{\infty} \int_0^{\infty} h_3(\tau_1, \tau_2, \tau_3) x(t-\tau_1) x(t-\tau_2) x(t-\tau_3) d\tau_1 d\tau_2 d\tau_3$   $\dots + \int_0^{\infty} \dots \int_0^{\infty} h_n(\tau_1, \tau_2, \dots, \tau_n) x(t-\tau_1) x(t-\tau_2) \dots x(t-\tau_n) d\tau_1 d\tau_2 \dots d\tau_n$ 