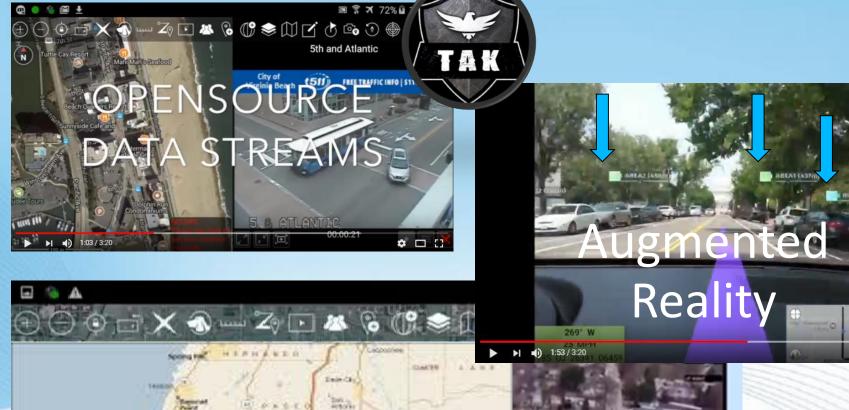

### iSAIL-TAK Situation Assessment – Area of Operation DoD, Hurricanes & Marathons *Proven* to Keep us SAFE!

Confidential 18