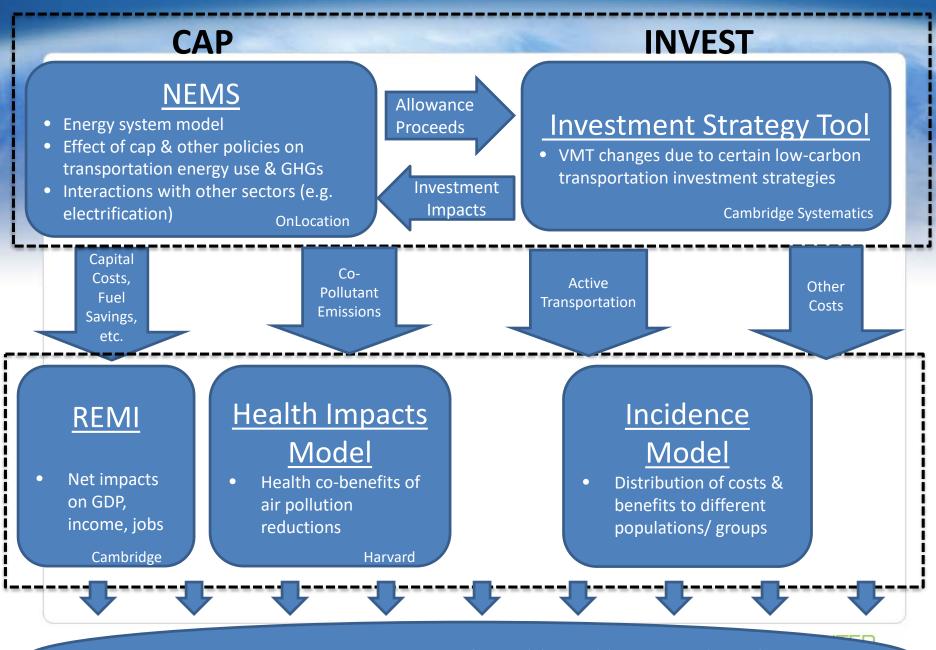

## CAP

## **NEMS**

- Energy system model
- Effect of cap & other policies on transportation energy use
- Interactions with other sectors (e.g. electrification)
  OnLocation

Allowance Proceeds How do the **INVEST**ments affect the transportation sector?

Impacts: Emissions, Economy & Health, and how Distributed