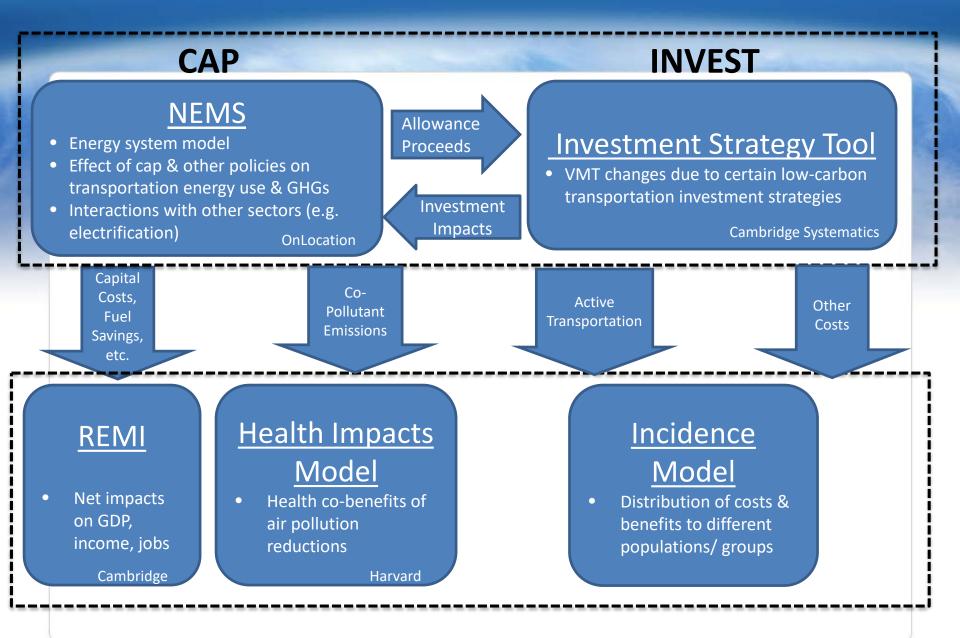

## CAP

## **NEMS**

- Energy system model
- Effect of cap & other policies on transportation energy use
- Interactions with other sectors (e.g. electrification)
  OnLocation

Allowance Proceeds How do the **INVEST**ments affect the transportation sector?

Impacts: Emissions, Economy & Health, and how Distributed