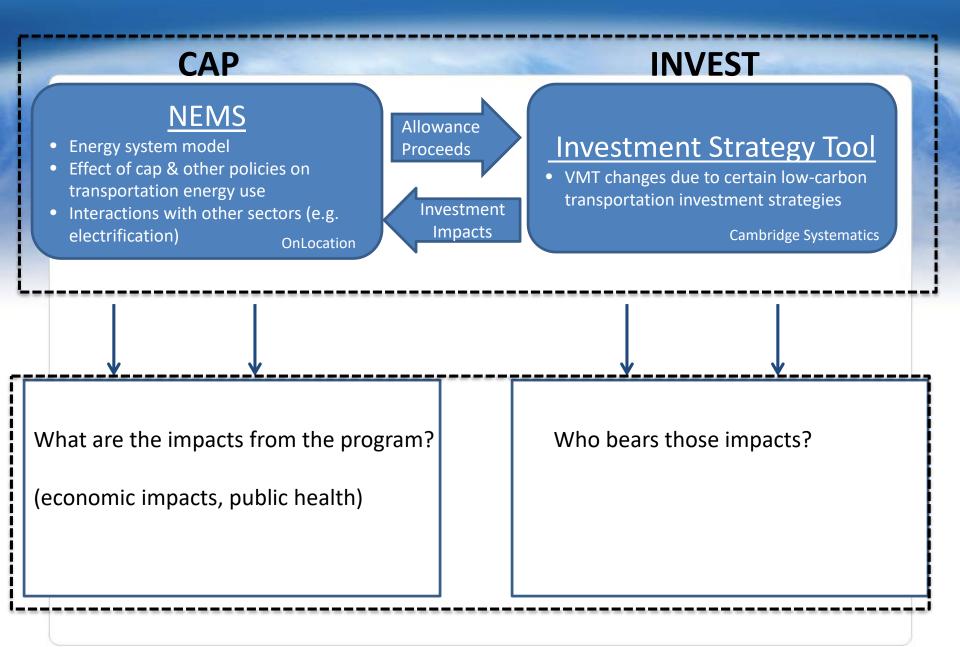

## CAP

## **NEMS**

- Energy system model
- Effect of cap & other policies on transportation energy use
- Interactions with other sectors (e.g. electrification)
  OnLocation

Allowance Proceeds How do the **INVEST**ments affect the transportation sector?

Impacts: Emissions, Economy & Health, and how Distributed