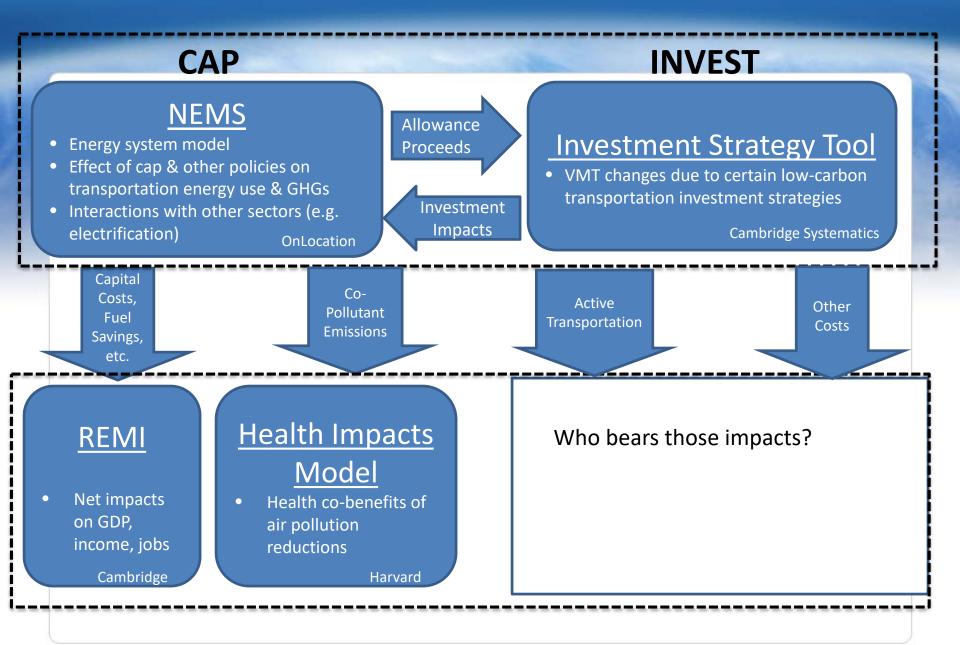

## CAP

## **NEMS**

- Energy system model
- Effect of cap & other policies on transportation energy use
- Interactions with other sectors (e.g. electrification)
  OnLocation

Allowance Proceeds How do the **INVEST**ments affect the transportation sector?

Impacts: Emissions, Economy & Health, and how Distributed