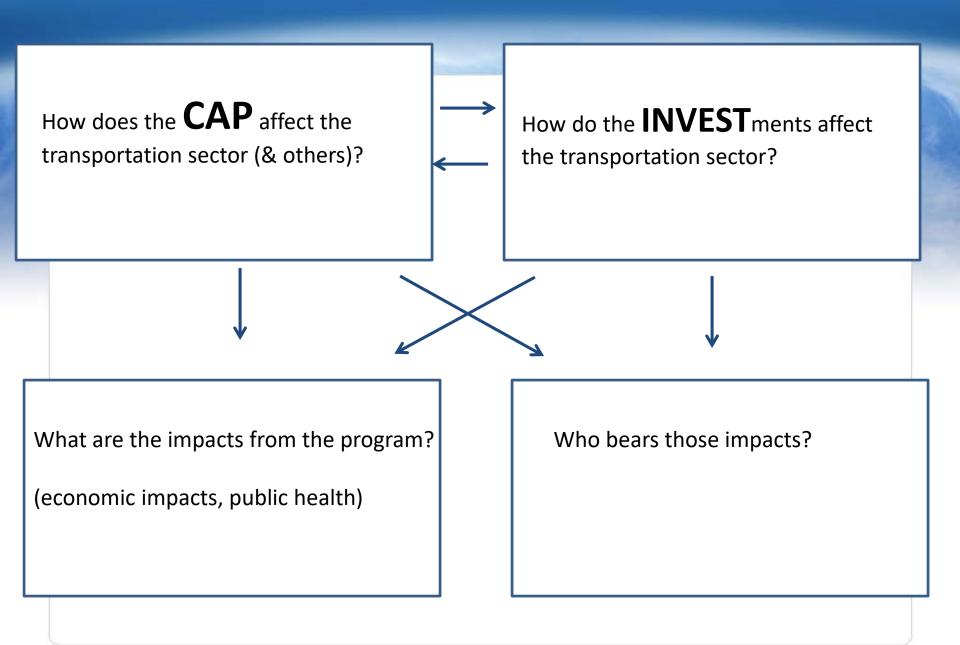

## **Modeling Framework Overview**

Chris Hoagland, Maryland Department of Environment April 30, 2019

How does the **CAP** affect the transportation sector (& others)?

How do the **INVEST**ments affect the transportation sector?

How does the **CAP** affect the transportation sector (& others)?

How do the **INVEST**ments affect the transportation sector?