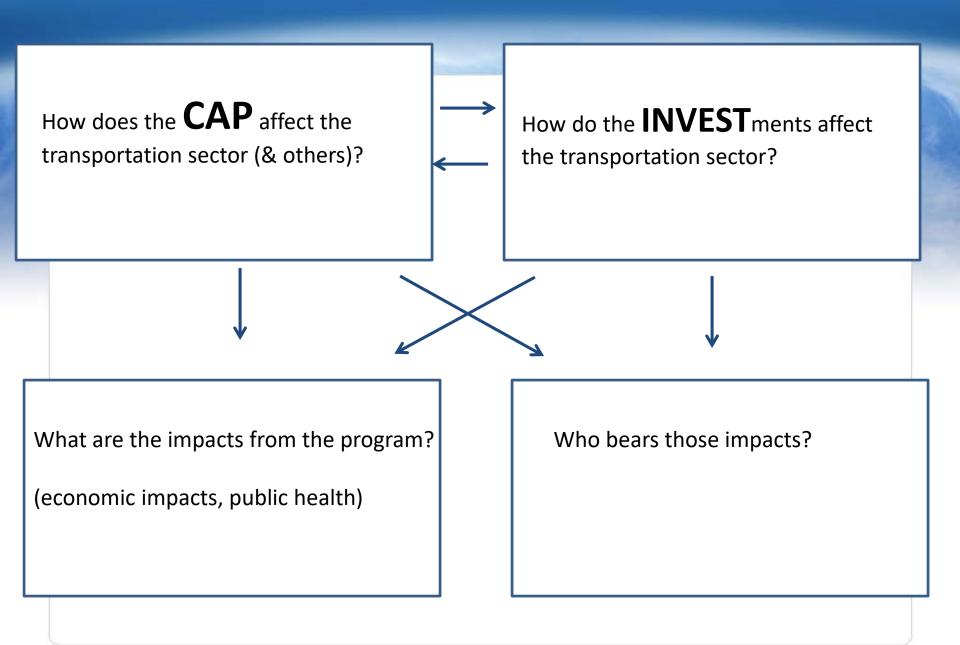

## **Modeling Framework Overview**

Chris Hoagland, Maryland Department of Environment April 30, 2019

How does the **CAP** affect the transportation sector (& others)?

How do the **INVEST**ments affect the transportation sector?

How does the **CAP** affect the transportation sector (& others)?

How do the **INVEST**ments affect the transportation sector?

Impacts: Emissions, Economy & Health, and how Distributed